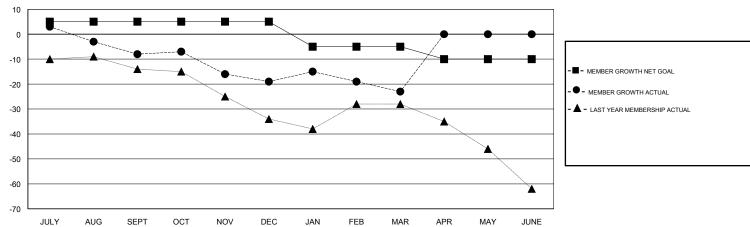

#### GOALS AND ACTUAL MEMBERS CUMULATIVE

| DROPPED CLUBS: 1  DROPPED MEMBERS |    | 20 CLUBS OF 47 ADDED 1 OR MORE NEW MEMBERS | GENDER DISTRIBUTION  MALE 678 (75.67%)  FEMALE 218 (24.33%)  Women Percentage Fiscal Year Goal: 24% |     |
|-----------------------------------|----|--------------------------------------------|-----------------------------------------------------------------------------------------------------|-----|
| DECEASED                          | 19 | CLICK HERE FOR CUMULATIVE                  | TOTAL FAMILY UNIT MEMBERS                                                                           | 109 |
| CLUB CANCELLED                    | 0  | MEMBERSHIP DATA                            |                                                                                                     | 55  |
| OTHER                             | 54 |                                            | FAMILY MEMBERS PAYING HALF DUES                                                                     |     |
| TOTAL                             | 73 |                                            |                                                                                                     |     |